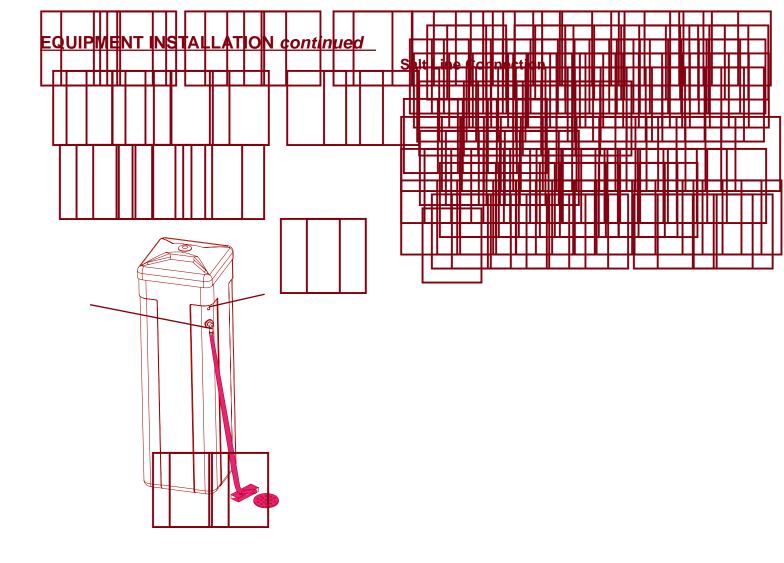

## EQUIPMENT INSTALLATION continued

## Valve Layout

NOTE: All other programmed parameters are stored in

| VALVELASSEN    | BLY - 368 continued          |                   |                          |
|----------------|------------------------------|-------------------|--------------------------|
|                | t No. Description            | Item No OTY Part  | No. Description          |
|                |                              |                   |                          |
|                |                              |                   |                          |
|                |                              |                   |                          |
|                |                              |                   |                          |
|                |                              |                   |                          |
|                |                              | ┋╫┼╶┼╢┼──╢        |                          |
|                |                              | ╧╫┶╌┼╢╵──┦        |                          |
|                |                              |                   |                          |
|                |                              |                   |                          |
|                |                              |                   |                          |
|                |                              |                   |                          |
| ╞╪╧╪╣╠╧═┥╢     |                              |                   |                          |
|                | ┝───╫──╂╀┠╫╆╪╧╫┐             |                   |                          |
|                |                              |                   |                          |
| ╞╪═╤╪╢╔═══╣    |                              |                   |                          |
|                |                              |                   |                          |
|                |                              |                   |                          |
|                |                              |                   |                          |
|                |                              | +¬III   <b>  </b> |                          |
|                |                              |                   |                          |
|                |                              |                   |                          |
|                |                              | ╞╫╨═╪┨╢╨══╡╢      | ┝───╢╴╄══╫╫╬══╫╵         |
|                | ┟───┤┃┞ <u>──┼╋╋</u> ╡║╽┤╶┤╽ |                   |                          |
|                |                              |                   |                          |
| ╞╪╧╪╫╧═┩       |                              |                   |                          |
|                | ╞━━╡╷ <del>╞╶╫┇╠╢╏</del> ┤   |                   |                          |
|                | ╞═══╡╶╎╞═╧╬┇╬╬╬╫╫┾┼╫┼        |                   |                          |
|                |                              |                   |                          |
|                |                              |                   |                          |
| ╞╪╤╤╪╢╦╤═╢     |                              |                   |                          |
|                |                              |                   |                          |
|                |                              |                   |                          |
|                |                              | ╞╪╦═╪╡╫╖╶╴┤       | ╞━━━━┫┤╎╏┥╌╢╢╌╢┤╢╢╞╌┑╌╢┨ |
|                |                              |                   |                          |
|                |                              |                   |                          |
|                |                              | ╟┶╫╼┼┙╫───┙       | ┠────┦└╶╂╯┼╶╨╶╢╯╢╶╯╎╌┦   |
|                |                              |                   |                          |
|                |                              |                   |                          |
|                |                              |                   |                          |
|                |                              |                   |                          |
|                |                              |                   |                          |
|                |                              |                   |                          |
|                |                              |                   |                          |
| ┟┶╁┼╾┼┙╟┼╼╾╾┚╢ |                              |                   |                          |
|                | ┠───┨└╌┼╌╫┘│                 |                   |                          |
|                | ┠───╫─┴─╫─┘                  |                   |                          |
|                |                              |                   |                          |
|                |                              |                   |                          |