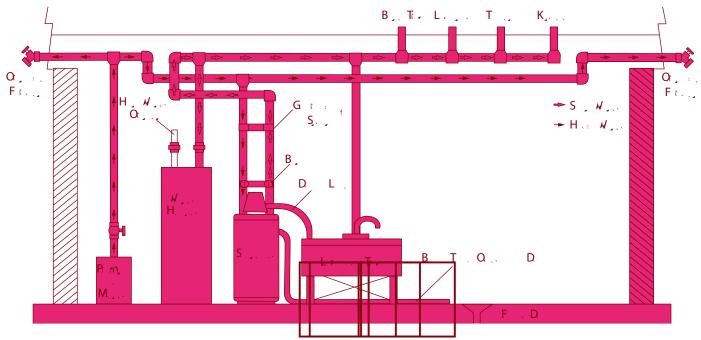

## EQUIPMENT INSTALLATION continued





## Valve Layout











NOTE: All other programmed parameters are stored in

















| VALVELASSEN    | BLY - 368 continued          |                   |                          |
|----------------|------------------------------|-------------------|--------------------------|
|                | t No. Description            | Item No OTY Part  | No. Description          |
|                |                              |                   |                          |
|                |                              |                   |                          |
|                |                              |                   |                          |
|                |                              |                   |                          |
|                |