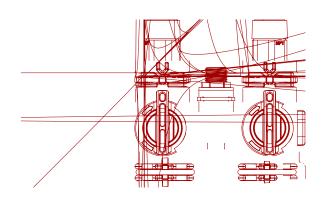

## Valve Layout

NOTE: All other programmed parameters are stored in

| VALVELASSEN    | BLY - 368 continued          |                   |                          |
|----------------|------------------------------|-------------------|--------------------------|
|                | t No. Description            | Item No OTY Part  | No. Description          |
|                |                              |                   |                          |
|                |                              |                   |                          |
|                |                              |                   |                          |
|                |                              |                   |                          |
|                |                              |                   |                          |
|                |                              | ┋╫┼╶┼╢┼──╢        |                          |
|                |                              | ╧╫┶╌┼╢╵──┦        |                          |
|                |                              |                   |                          |
|                |                              |                   |                          |
|                |                              |                   |                          |
|                |                              |                   |                          |
| ╞╪╧╪╣╠╧═┥╢     |                              |                   |                          |
|                | ┝───╫──╂╀┠╫╆╪╧╫┐             |                   |                          |
|                |                              |                   |                          |
| ╞╪═╤╪╢╔═══╣    |                              |                   |                          |
|                |                              |                   |                          |
|                |                              |                   |                          |
|                |                              |                   |                          |
|                |                              | +¬III   <b>  </b> |                          |
|                |                              |                   |                          |
|                |                              |                   |                          |
|                |                              | ╞╫╨═╪┨╢╨══╡╢      | ┝───╢╴╄══╫╫╬══╫╵         |
|                | ┟───┤┃┞ <u>──┼╋╋</u> ╡║╽┤╶┤╽ |                   |                          |
|                |                              |                   |                          |
| ╞╪╧╪╫╧═┩       |                              |                   |                          |
|                | ╞━━╡╷ <del>╞╶╫┇╠╢╏</del> ┤   |                   |                          |
|                | ╞═══╡╶╎╞═╧╬┇╬╬╬╫╫┾┼╫┼        |                   |                          |
|                |                              |                   |                          |
|                |                              |                   |                          |
| ╞╪╤╤╪╢╦╤═╢     |                              |                   |                          |
|                |                              |                   |                          |
|                |                              |                   |                          |
|                |                              | ╞╪╦═╪╡╫╖╶╴┤       | ╞━━━━┫┤╎╏┥╌╢╢╌╢┤╢╢╞╌┑╌╢┨ |
|                |                              |                   |                          |
|                |                              |                   |                          |
|                |                              | ╟┶╫╼┼┙╫───┙       | ┠────┦└╶╂╯┼╶╨╶╢╯╢╶╯╎╌┦   |
|                |                              |                   |                          |
|                |                              |                   |                          |
|                |                              |                   |                          |
|                |                              |                   |                          |
|                |                              |                   |                          |
|                |                              |                   |                          |
|                |                              |                   |                          |
| ┟┶╁┼╾┼┙╟┼╼╾╾┚╢ |                              |                   |                          |
|                | ┠───┨└╌┼╌╫┘│                 |                   |                          |
|                | ┠───╫─┴─╫─┘                  |                   |                          |
|                |                              |                   |                          |
|                |                              |                   |                          |