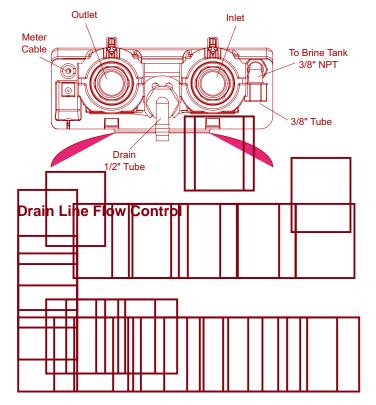

## Valve Layout

NOTE: All other programmed parameters are stored in

| VALVELASSEN    | BLY - 368 continued          |                   |                          |
|----------------|------------------------------|-------------------|--------------------------|
|                | t No. Description            | Item No OTY Part  | No. Description          |
|                |                              |                   |                          |
|                |                              |                   |                          |
|                |                              |                   |                          |
|                |                              |                   |                          |
|                |                              |                   |                          |
|                |                              | ┋╫┼╶┼╢┼──╢        |                          |
|                |                              | ╧╫┶╌┼╢╵──┦        |                          |
|                |                              |                   |                          |
|                |                              |                   |                          |
|                |                              |                   |                          |
|                |                              |                   |                          |
| ╞╪╧╪╣╠╧═┥╢     |                              |                   |                          |
|                | ┝───╫──╂╀┠╫╆╪╧╫┐             |                   |                          |
|                |                              |                   |                          |
| ╞╪═╤╪╢╔═══╣    |                              |                   |                          |
|                |                              |                   |                          |
|                |                              |                   |                          |
|                |                              |                   |                          |
|                |                              | +¬III   <b>  </b> |                          |
|                |                              |                   |                          |
|                |                              |                   |                          |
|                |                              | ╞╫╨═╪┨╢╨══╡╢      | ┝───╢╴╄══╫╫╬══╫╵         |
|                | ┟───┤┃┞ <u>──┼╋╋</u> ╡║╽┤╶┤╽ |                   |                          |
|                |                              |                   |                          |
| ╞╪╧╪╫╧═┩       |                              |                   |                          |
|                | ╞━━╡╷ <del>╞╶╫┇╠╢╏</del> ┤   |                   |                          |
|                | ╞═══╡╶╎╞═╧╬┇╬╬╬╫╫┾┼╫┼        |                   |                          |
|                |                              |                   |                          |
|                |                              |                   |                          |
| ╞╪╤╤╪╢╦╤═╢     |                              |                   |                          |
|                |                              |                   |                          |
|                |                              |                   |                          |
|                |                              | ╞╪╦═╪╡╫╖╶╴┤       | ╞━━━━┫┤╎╏┥╌╢╢╌╢┤╢╢╞╌┑╌╢┨ |
|                |                              |                   |                          |
|                |                              |                   |                          |
|                |                              | ╟┶╫╼┼┙╫───┙       | ┠────┦└╶╂╯┼╶╨╶╢╯╢╶╯╎╌┦   |
|                |                              |                   |                          |
|                |                              |                   |                          |
|                |                              |                   |                          |
|                |                              |                   |                          |
|                |                              |                   |                          |
|                |                              |                   |                          |
|                |                              |                   |                          |
| ┟┶╁┼╾┼┙╟┼╼╾╾┚╢ |                              |                   |                          |
|                | ┠───┨└╌┼╌╫┘│                 |                   |                          |
|                | ┠───╫─┴─╫─┘                  |                   |                          |
|                |                              |                   |                          |
|                |                              |                   |                          |