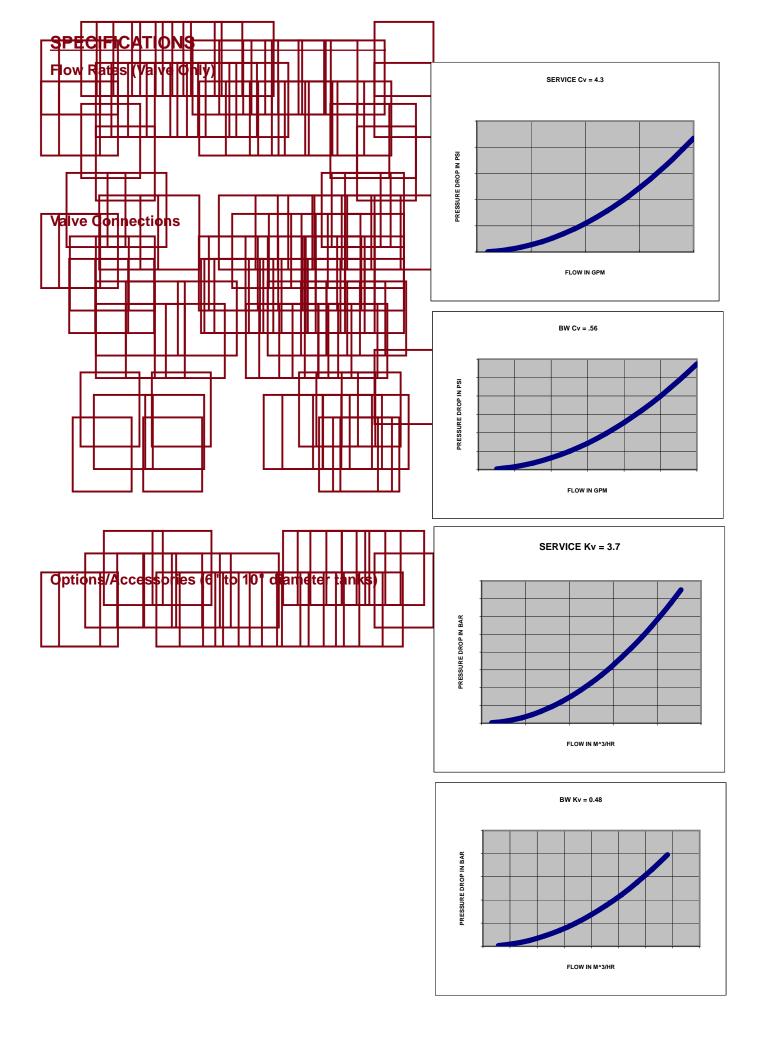

## EQUIPMENT INSTALLATION continued





## Valve Layout











NOTE: All other programmed parameters are stored in

















| VALVELASSEN    | BLY - 368 continued          |                   |                          |
|----------------|------------------------------|-------------------|--------------------------|
|                | t No. Description            | Item No OTY Part  | No. Description          |
|                |                              |                   |                          |
|                |                              |                   |                          |
|                |                              |                   |                          |
|                |                              |                   |