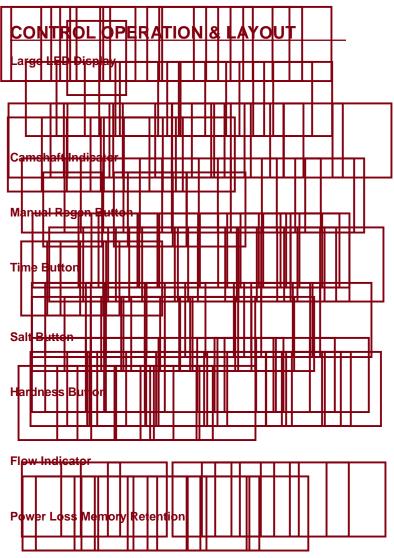

## EQUIPMENT INSTALLATION continued





## Valve Layout











NOTE: All other programmed parameters are stored in

















| VALVELASSEN    | BLY - 368 continued          |                   |                          |
|----------------|------------------------------|-------------------|--------------------------|
|                | t No. Description            | Item No OTY Part  | No. Description          |
|                |                              |                   |                          |
|                |                              |                   |                          |
|                |                              |                   |                          |
|                |                              |                   |                          |
|                |                              |